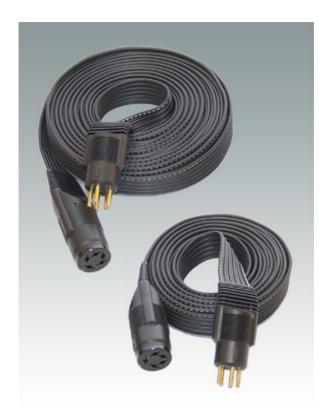

## SRE-750H / SRE-725H

Extension cable for Earspeakers

HiFC (high efficiency pure copper wire) extension cable exclusive for STAX earspeakers!

●SRE-750H (5m)

●SRE-725H (2.5m)

Along with this, SRE-750/725 will be discontinued.

## **Features**

- High-performance HiFC cable, already adopted for some STAX earpeaker, has been employed as wire material.
- HiFC is the registered trademark of high efficiency pure copper wire which was developed by Hitachi Metal company. Continuity casting has been made possible by adding very small quantity of titanium to copper in order to control included impurities, resulting in high conductivity and outstanding durability with little aged deterioration.
- The balanced tone quality features very natural sound with little coloring and reproduces faithfully from low to high frequencies.
- The change of tone quality produced by extending cable is suppressed to minimum.